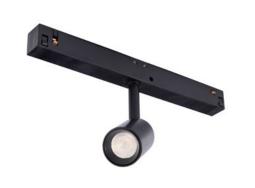

# Madison Mini 48V

Track spotlight Design: Uni-Bright

LaVilla 48V track mini

Photo: Uni-Bright

# Madison Twin 48V

Track spotlight Design: Uni-Bright

LaVilla 48V track

68-69