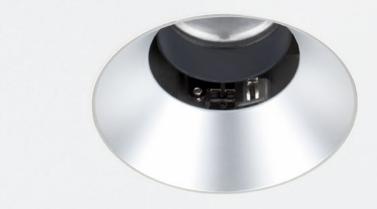

# wi4-eb-1r-kr

Ceiling light / Recessed light wittenberg 4.0 series Design: Jan Dinnebier, mawa

mawa

Uni-Bright nv Belgium