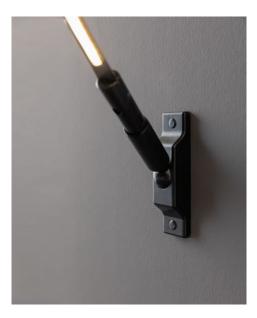

### Flex Line Porter with Flex Strip Xtend Mono

LED strip / Linear light Design: Proled

Flex Strip Xtend Mono