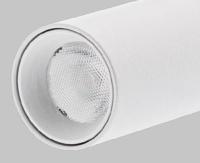

# Globe Trimless E27

Ceiling light Design: Uni-Bright

Globe Trimless E27 Move trimless S / SL Ceiling lights

# Move Trimless S / SL

Wall light / Ceiling light Design: Uni-Bright

Move Trimless SL