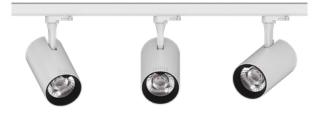

# Madison Mini 48V

Track spotlight Design: Uni-Bright

LaVilla 48V track mini

Photo: Uni-Bright

# Madison Twin 48V

Track spotlight Design: Uni-Bright

LaVilla 48V track

68-69