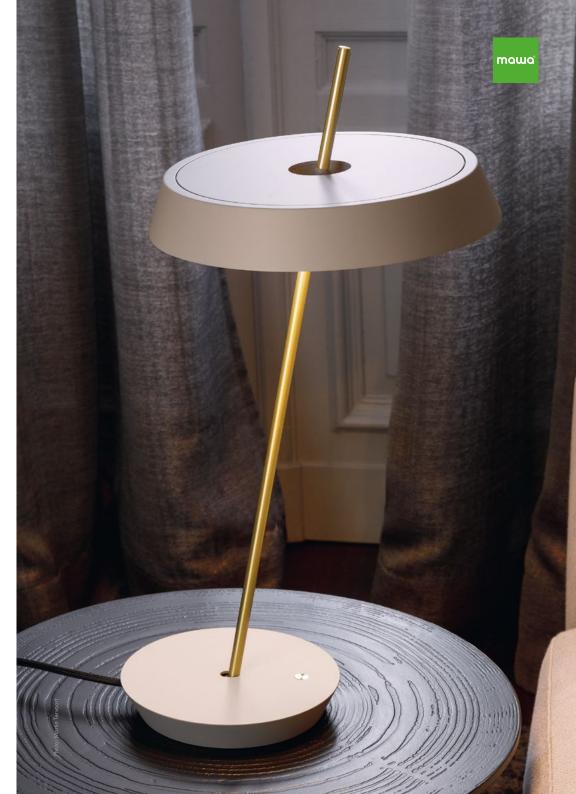

## tadeo 2

Table lamp Design: Marco Schölzel, Martin Wallroth

wi4-ab-10v-2-d2w

Surface-mounted spotlight / Wall light wittenberg 4.0 series Design: Jan Dinnebier, mawa

GERMAN DESIGN AWARD WINNER 2018 Y red<mark>dot</mark> design award winner 2018