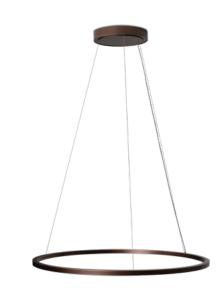

# berliner ring 1 downlight

Pendant light Design: Martin Wallroth

Customized berliner ring 1 downlight Pendant light

lifeate.