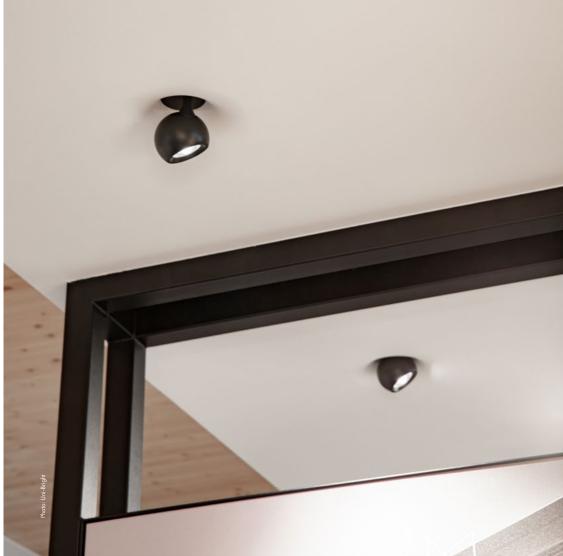

# Globe Trimless E27

Ceiling light Design: Uni-Bright

Globe Trimless E27 Move trimless S / SL Ceiling lights

# Move Trimless S / SL

Wall light / Ceiling light Design: Uni-Bright

Move Trimless SL