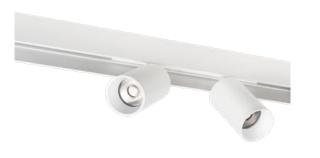

# Madison Mini 48V

Track spotlight Design: Uni-Bright

LaVilla 48V track mini

Photo: Uni-Bright

# Madison Twin 48V

Track spotlight Design: Uni-Bright

LaVilla 48V track

68-69