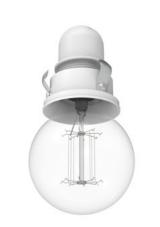

# wi4-eb-1r-kr

Ceiling light / Recessed light wittenberg 4.0 series Design: Jan Dinnebier, mawa

mawa

Uni-Bright nv Belgium