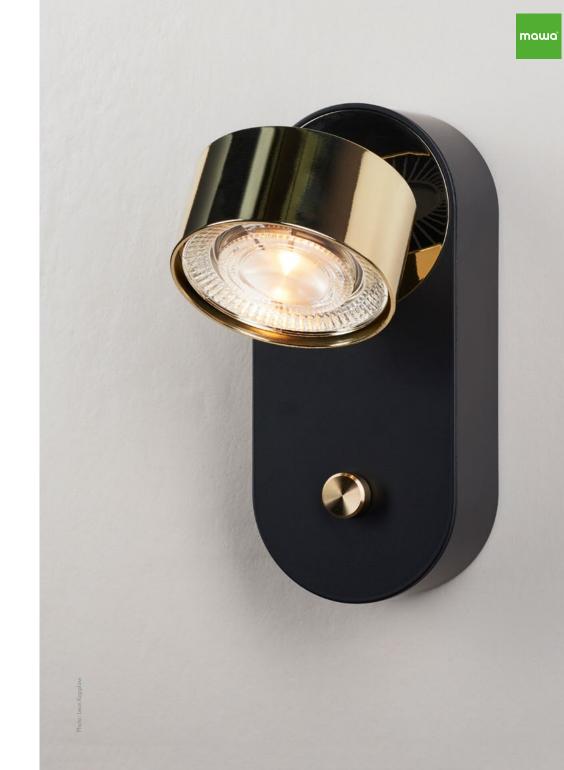

# berliner ring 1 downlight

Pendant light Design: Martin Wallroth

Customized berliner ring 1 downlight Pendant light

lifeate.