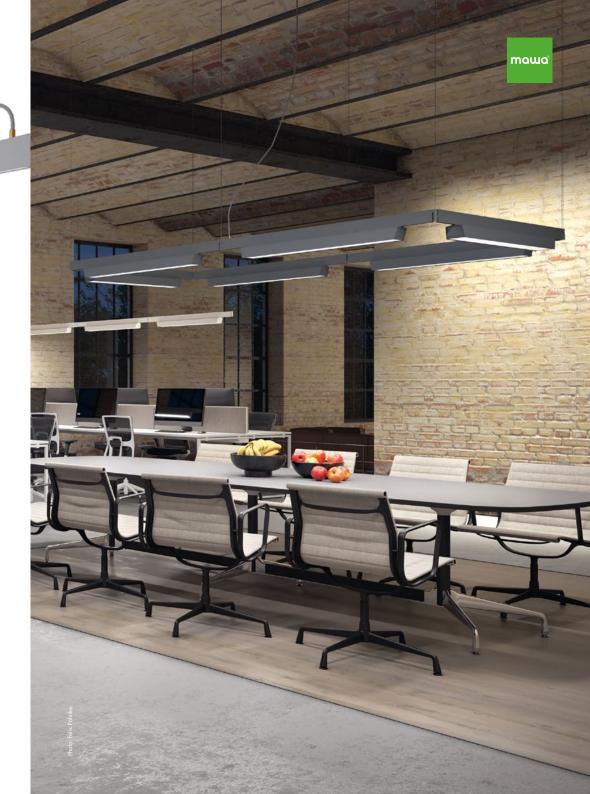

# bologna

Pendant light gangkofner-Edition Design: Aloys F. Gangkofner

gk-bo2

mawa