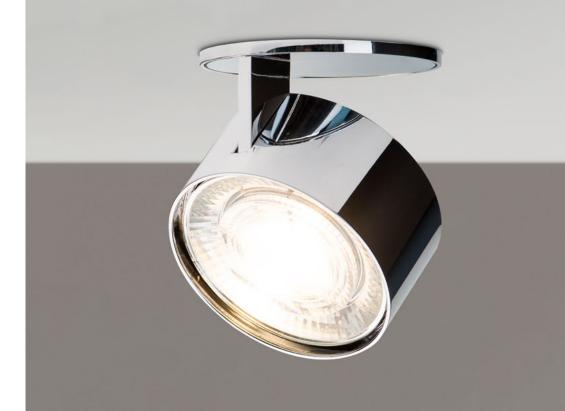

## tadeo 2

Table lamp Design: Marco Schölzel, Martin Wallroth

wi4-ab-10v-2-d2w

Surface-mounted spotlight / Wall light wittenberg 4.0 series Design: Jan Dinnebier, mawa

GERMAN DESIGN AWARD WINNER 2018 Y red<mark>dot</mark> design award winner 2018