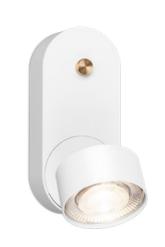

## tadeo 2

Table lamp Design: Marco Schölzel, Martin Wallroth

wi4-ab-10v-2-d2w

Surface-mounted spotlight / Wall light wittenberg 4.0 series Design: Jan Dinnebier, mawa

GERMAN DESIGN AWARD WINNER 2018 Y red<mark>dot</mark> design award winner 2018